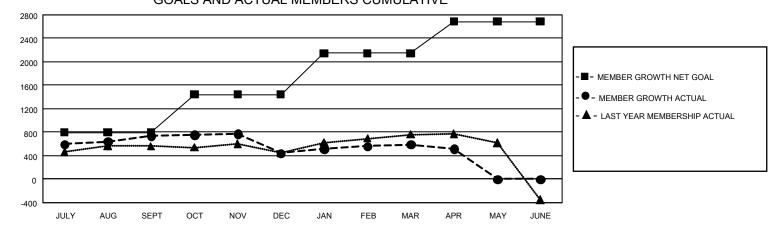

## GAT MONTHLY MEMBERSHIP PROGRESS REPORT

GMT Constitutional Area 5 - K, Group M

REPORT DOES NOT INCLUDE CLUBS IN UNDISTRICTED AREAS.

| Clubs                 |               |           |               | Members               |                          |                         |                                                    |
|-----------------------|---------------|-----------|---------------|-----------------------|--------------------------|-------------------------|----------------------------------------------------|
| RESULTS FOR 2022-2023 |               |           |               | RESULTS FOR 2022-2023 |                          |                         |                                                    |
| QUARTER               | NEW CLUB GOAL | NEW CLUBS | DROPPED CLUBS | QUARTER               | EMBER GROWTH NET<br>GOAL | MEMBER GROWTH<br>ACTUAL | DROPPED MEMBERS<br>ACTUAL (including<br>transfers) |
| JULY/AUG/SEPT         | - 15          | 3         | 2             | JULY/AUG/SEPT         | 795                      | 1,439                   | 641                                                |
| OCT/NOV/DEC           | 15            | 1         | 1             | OCT/NOV/DEC           | 650                      | 497                     | 780                                                |
| JAN/FEB/MAR           | 102           | 2         | 1             | JAN/FEB/MAR           | 703                      | 509                     | 332                                                |
| APR/MAY/JUNE          | 93            | 0         | 0             | APR/MAY/JUNE          | 538                      | 71                      | 146                                                |