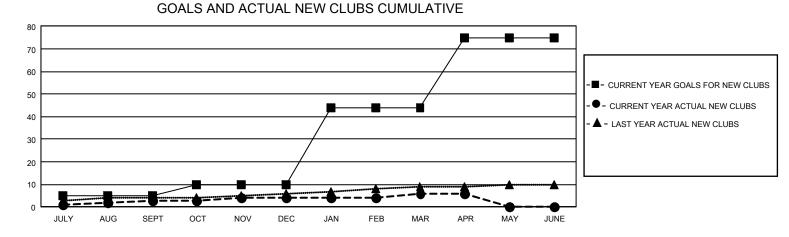

## GAT MONTHLY MEMBERSHIP PROGRESS REPORT

GMT Constitutional Area 5 - K, Group M

REPORT DOES NOT INCLUDE CLUBS IN UNDISTRICTED AREAS.

| Clubs                 |               |           |               | Members               |                          |                         |                                                    |
|-----------------------|---------------|-----------|---------------|-----------------------|--------------------------|-------------------------|----------------------------------------------------|
| RESULTS FOR 2022-2023 |               |           |               | RESULTS FOR 2022-2023 |                          |                         |                                                    |
| QUARTER               | NEW CLUB GOAL | NEW CLUBS | DROPPED CLUBS | QUARTER               | EMBER GROWTH NET<br>GOAL | MEMBER GROWTH<br>ACTUAL | DROPPED MEMBERS<br>ACTUAL (including<br>transfers) |
| JULY/AUG/SEPT         | - 15          | 3         | 2             | JULY/AUG/SEPT         | 795                      | 1,439                   | 641                                                |
| OCT/NOV/DEC           | 15            | 1         | 1             | OCT/NOV/DEC           | 650                      | 497                     | 780                                                |
| JAN/FEB/MAR           | 102           | 2         | 1             | JAN/FEB/MAR           | 703                      | 509                     | 332                                                |
| APR/MAY/JUNE          | 93            | 0         | 0             | APR/MAY/JUNE          | 538                      | 71                      | 146                                                |